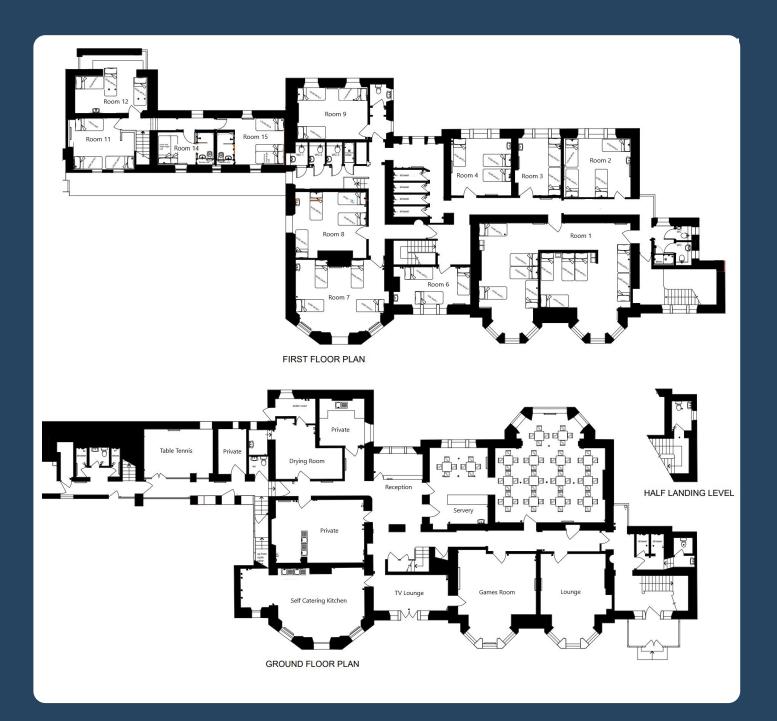

Room 1 - 22 beds

Room 2 - 8 beds

Room 3 - 4 beds

Room 4 - 6 beds

Room 8 - 6 beds

Room 9 - 6 beds

Room 11 - 6 beds

Room 12 - 6 beds

Room 14 - 2 beds Single over Double Bed Ensuite

Room 15 - 4 beds 1 x Single over Double 1 x Bunk Ensuite

Room 6 - 4 beds

Room 7 - 8 beds

Room plan may change slightly from year to year. We will issue an updated room plan if anything changes after you have booked.